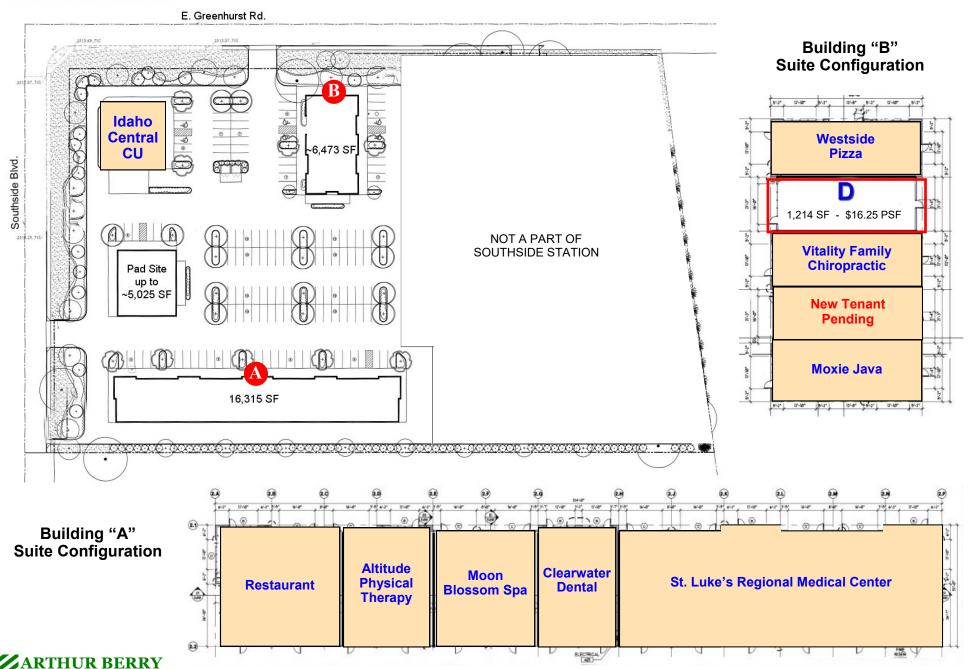

# SOUTHSIDE STATION

# NAMPA, IDAHO

### PRELIMINARY SITE PLAN

ARTHUR BERRY & COMPANY Randy Limani 208-639-6172 rlimani@arthurberry.com

All suite sizes are approximate. All rent rates are NNN.

## **AVAILABLE**

- Retail/Office space
  Bldg B, Space D 1,214 SF
- Fast Food, Bank, Retail Pads with drive-thru
- Pad Site Build-to-Suit (up to 5,000 SF)

### **LEASE RATES**

\$16.25 PSF, NNN