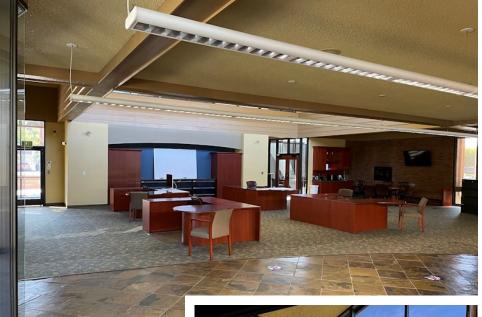

#### COMMENTS

- Former bank branch at intersection of W Fairview Avenue and N Allumbaugh Street
- Located in one of Boise's highest traffic corridors
- Ample Parking
- Open lobby with vaulted high ceilings & natural light
- Customer area with fireplace
- Kitchen and break area
- Large open basement, fully sprinklered, with 2nd vault/office in view