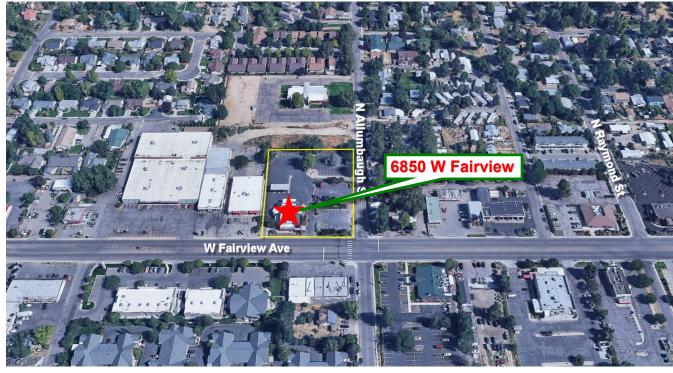

#### COMMENTS

- Former bank branch at intersection of W Fairview Avenue and N Allumbaugh Street
- Located in one of Boise's highest traffic corridors
- Ample Parking
- Open lobby with vaulted high ceilings & natural light
- Customer area with fireplace
- Kitchen and break area
- Large open basement, fully sprinklered, with 2nd vault/office in view