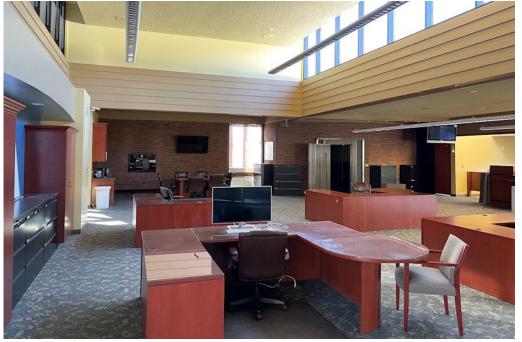

#### COMMENTS

- Former bank branch at intersection of W Fairview Avenue and N Allumbaugh Street
- Located in one of Boise's highest traffic corridors
- Ample Parking
- Open lobby with vaulted high ceilings & natural light
- Customer area with fireplace
- Kitchen and break area
- Large open basement, fully sprinklered, with 2nd vault/office in view