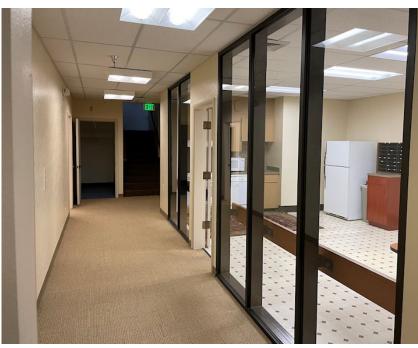

#### COMMENTS

- Former bank branch at intersection of W Fairview Avenue and N Allumbaugh Street
- Located in one of Boise's highest traffic corridors
- Ample Parking
- Open lobby with vaulted high ceilings & natural light
- Customer area with fireplace
- Kitchen and break area
- Large open basement, fully sprinklered, with 2nd vault/office in view