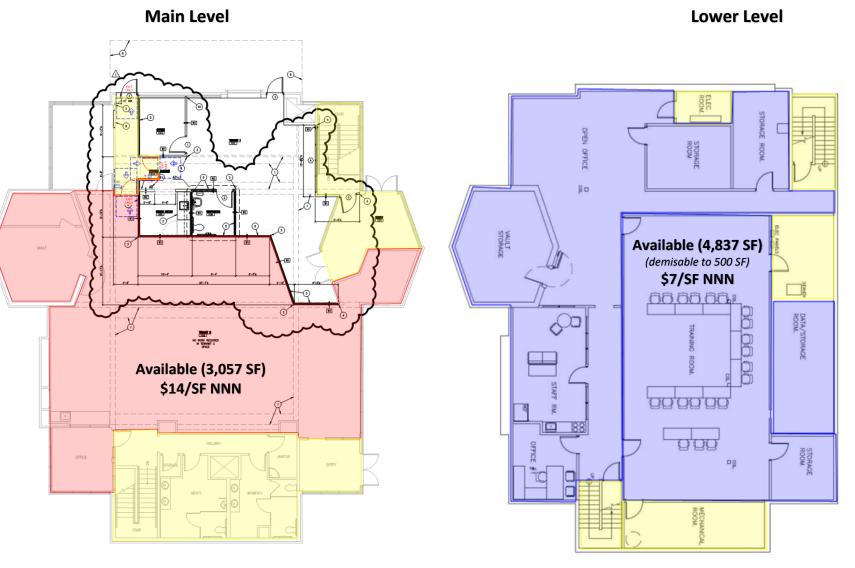

#### **AVAILABLE**

Up to 7,894 SF of 10,348 SF building total (Main and Lower Levels)

### LEASE RATE / TYPE - REDUCED!!

3,057 SF Main Level Office \$14 4,837 SF Lower Level Office/Storage \$7 (Lower level demisable to minimum of 2,000 SF) \*Triple nets estimated at \$2.65/SF

Now \$7 PSF for Lower Level!

### **FLOOR PLANS**