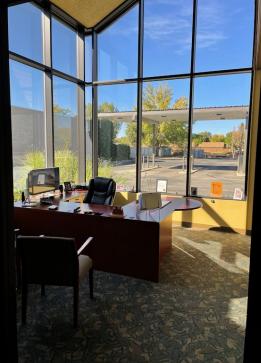

#### COMMENTS

- Former bank branch at intersection of W Fairview Avenue and N Allumbaugh Street
- Located in one of Boise's highest traffic corridors
- Ample Parking
- Open lobby with vaulted high ceilings & natural light
- Customer area with fireplace
- Kitchen and break area
- Large open basement, fully sprinklered, with 2nd vault/office in view