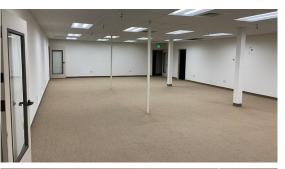

#### COMMENTS

- Former bank branch at intersection of W Fairview Avenue and N Allumbaugh Street
- Located in one of Boise's highest traffic corridors
- Ample Parking
- Open lobby with vaulted high ceilings & natural light
- Customer area with fireplace
- Kitchen and break area
- Large open basement, fully sprinklered, with 2nd vault/office in view