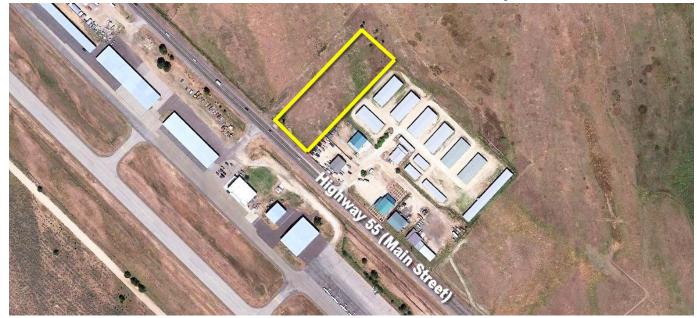

## Site Location Map

#### LAND SIZE

Approximately 2 Acres (+/-87,120 SF)

#### **AMENITIES**

- Strategic Development Parcel (one of the last parcels of this size available south of Cascade on Highway 55
- Flat lot with utilities to site
- US Corp of Engineers certified no wetlands on site
- Excellent access and exposure from Highway 55 entering Cascade, Idaho