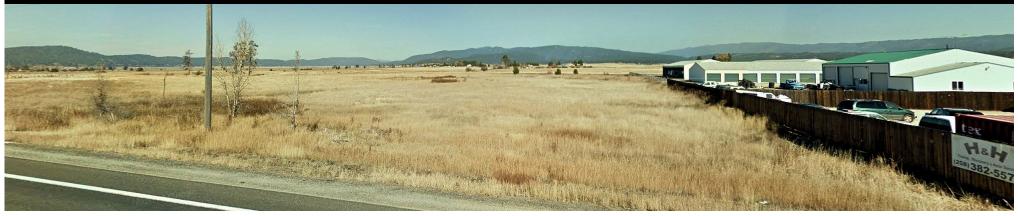

## HIGH VISIBILITY INDUSTRIAL LOT

1458 S Main Street (Highway 55) - Cascade, Idaho

### RARE PARCEL WITH +/-175 FEET OF FRONTAGE ON EAST SIDE OF HWY 55 ACROSS FROM CASCADE AIRPORT

**SALE PRICE** \$700,000 (+/- \$8.00 PSF)

#### LAND SIZE

Approximately 2 Acres (+/-87,120 SF)

#### **AMENITIES**

- Strategic Development Parcel (one of the last parcels of this size available south of Cascade on Highway 55
- Flat lot with utilities to site
- US Corp of Engineers certified no wetlands on site
- Excellent access and exposure from Highway 55 entering Cascade, Idaho