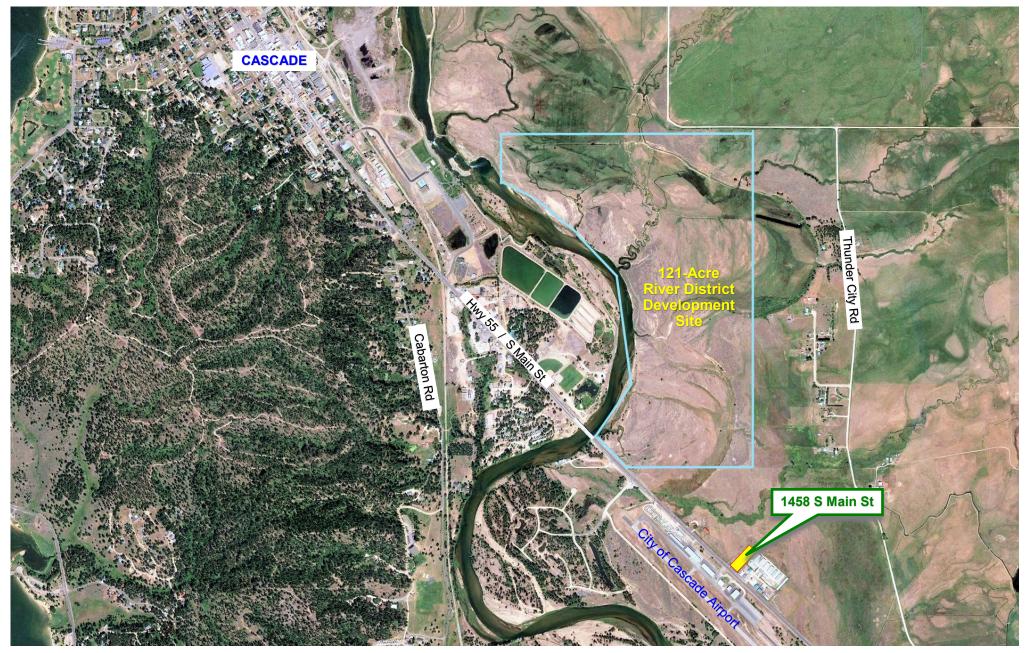

ARTHUR BERRY

 Property located 1/4 mile south of the 121-acre River District project, including +/- 400 homes and additional mixed use development

& COMPANY

## Site Location Map