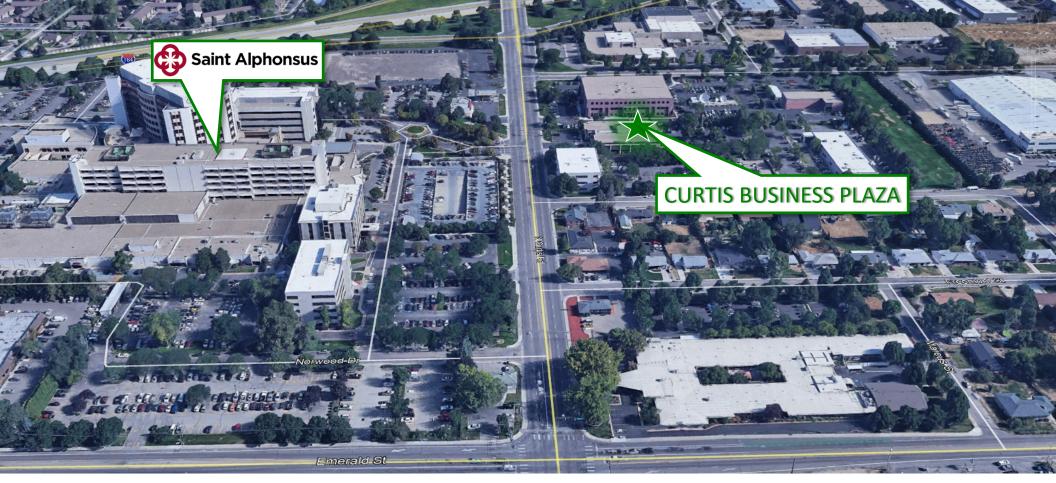

# CURTIS BUSINESS PLAZA 1070 N CURTIS ROAD | BOISE, IDAHO

1070

Full Co-Broker Fee paid upon lease execution if signed in 2023

SUITE 2101,935 NRSF MEDICAL/PROFESSIONAL OFFICE SPACE AVAILABLESUITES 250-2706,270 NRSF MEDICAL/PROFESSIONAL OFFICE SPACE AVAILABLE\*

100-

Across from St. Alphonsus Regional Medical Center!

\*Can be demised to suit

ARTHUR BERRY & COMPANY 250 W Bobwhite Ct Suite 230 Boise, Idaho 83706

> 208-336-8000 www.arthurberry.com

Building owned and managed by HEALTHCARE REALTY