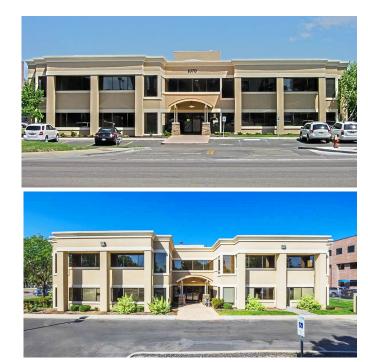

# CURTIS BUSINESS PLAZA 1070 N CURTIS ROAD | BOISE, IDAHO

1070

Full Co-Broker Fee paid upon lease execution if signed in 2023

SUITE 2101,935 NRSF MEDICAL/PROFESSIONAL OFFICE SPACE AVAILABLESUITES 250-2706,270 NRSF MEDICAL/PROFESSIONAL OFFICE SPACE AVAILABLE\*

100-

Across from St. Alphonsus Regional Medical Center!

\*Can be demised to suit

ARTHUR BERRY & COMPANY 250 W Bobwhite Ct Suite 230 Boise, Idaho 83706

> 208-336-8000 www.arthurberry.com

Building owned and managed by HEALTHCARE REALTY