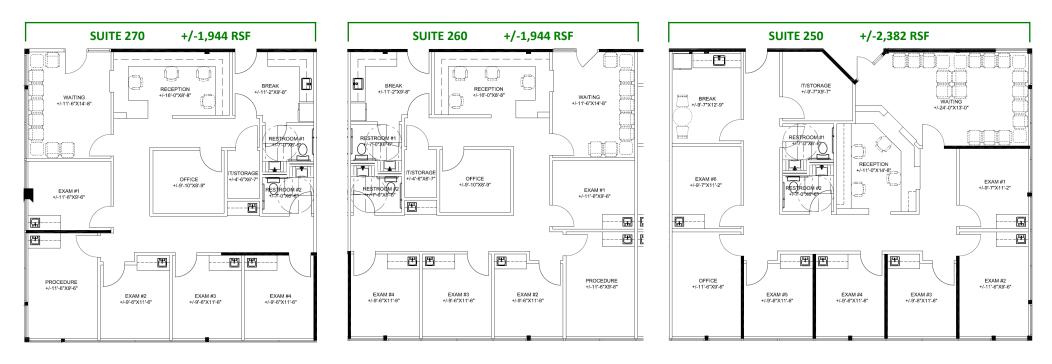

#### CONCEPTUAL MEDICAL CLINIC FLOOR PLANS

Open to Tenant-suggested modifications to Conceptual Plan. Contact agent for Tenant Improvement Allowance for Conceptual Medical Use Space Plan

PARKING AREA

ARTHUR BERRY & COMPANY 250 W Bobwhite Ct Suite 230 Boise, Idaho 83706 208-336-8000 www.arthurberry.com