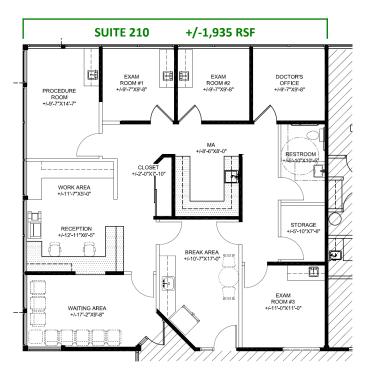

#### CONCEPTUAL MEDICAL CLINIC FLOOR PLANS

Open to Tenant-suggested modifications to Conceptual Plan. Contact agent for Tenant Improvement Allowance for Conceptual Medical Use Space Plan

PARKING AREA

ARTHUR BERRY & COMPANY 250 W Bobwhite Ct Suite 230 Boise, Idaho 83706 208-336-8000 www.arthurberry.com

## **SUITES 210, 250-270** 1070 N CURTIS RD | BOISE, IDAHO

AVAILABLE:1,935 NRSF Medical/Professional Office (Suite 210)6,270 NRSF Medical/Professional Office (Suites 250-270)\*

LEASE RATE: Contact Agent NNN CHARGES: Contact Agent TI ALLOWANCE: Negotiable \*Can be demised to suit