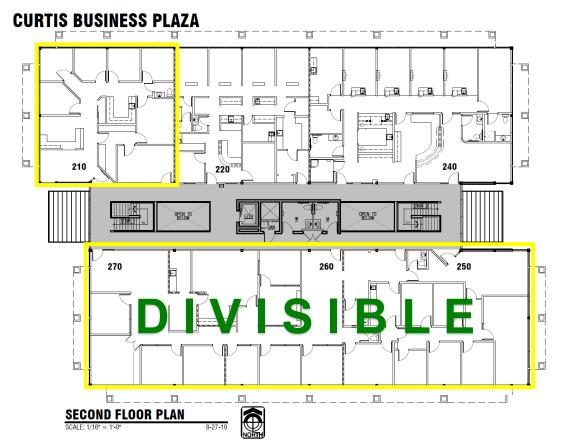

## **SUITES 210, 250-270** 1070 N CURTIS RD | BOISE, IDAHO

AVAILABLE:1,935 NRSF Medical/Professional Office (Suite 210)6,270 NRSF Medical/Professional Office (Suites 250-270)\*

LEASE RATE: Contact Agent NNN CHARGES: Contact Agent TI ALLOWANCE: Negotiable \*Can be demised to suit

#### **APPOINTMENT REQUIRED**

Contact Arthur Berry & Company for showing instructions

- Suite 210 Corner Office with Lots of Windows
- Suites 250-270 Flexible Size (divisible into 3 spaces)
  Plenty of On-site Parking
- Easy Freeway Access
- Generous Tenant Improvement Allowance for
  Medical Office Tenant