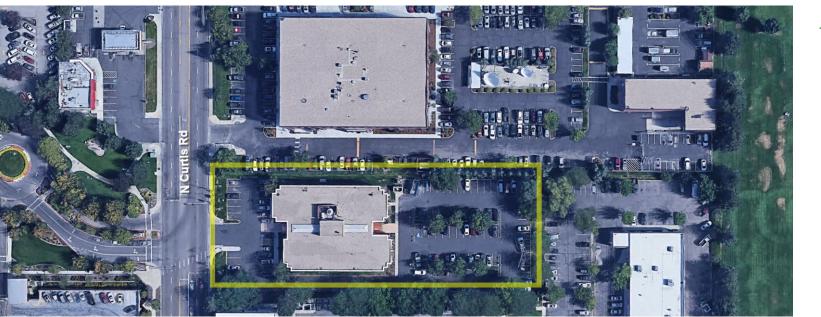

## **SUITES 210, 250-270** 1070 N CURTIS RD | BOISE, IDAHO

AVAILABLE:1,935 NRSF Medical/Professional Office (Suite 210)6,270 NRSF Medical/Professional Office (Suites 250-270)\*

LEASE RATE: Contact Agent NNN CHARGES: Contact Agent TI ALLOWANCE: Negotiable \*Can be demised to suit

#### **APPOINTMENT REQUIRED**

Contact Arthur Berry & Company for showing instructions

- Suite 210 Corner Office with Lots of Windows
- Suites 250-270 Flexible Size (divisible into 3 spaces)
  Plenty of On-site Parking
- Easy Freeway Access
- Generous Tenant Improvement Allowance for
  Medical Office Tenant